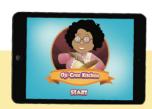

#### Read to Me Storybook

Helping young learners with language and characters. This storybook uses scenes, objects, characters and activities to teach the language. Up to 3 stories can be included with graphics, audio and activitites. You can include a small glossary of words and phrases.