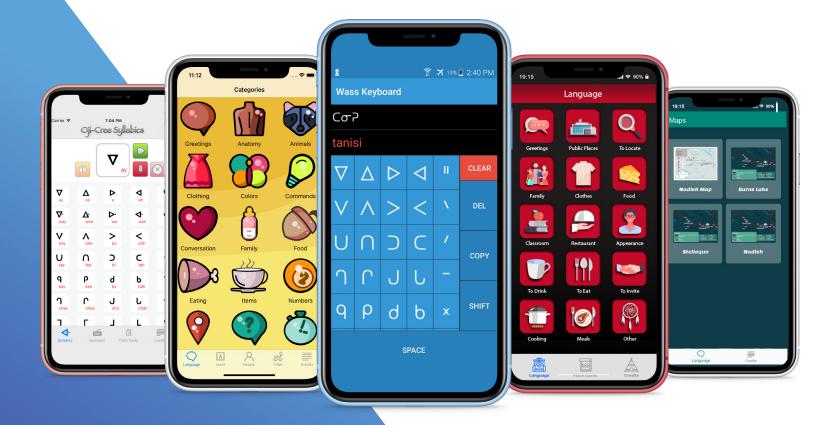

### Universal Language App

Available for iPhone, iPad, Android phone and Tablet & Windows Desktop. Our Universal Language App includes 1200+ Words and phrases, 30+ Categories, Maps, Credits, Flash Cards and Stories. A great way to learn your Language with the Universal Language App.

#### Suite of 3 Language Apps

This Suite of 3 Apps includes our popular Universal Language App, our Storybook App and a Learning Game App with Matching, Quizzes and Challenging object find games. Expand your digital learning tools with the Suite of 3 Language Apps.